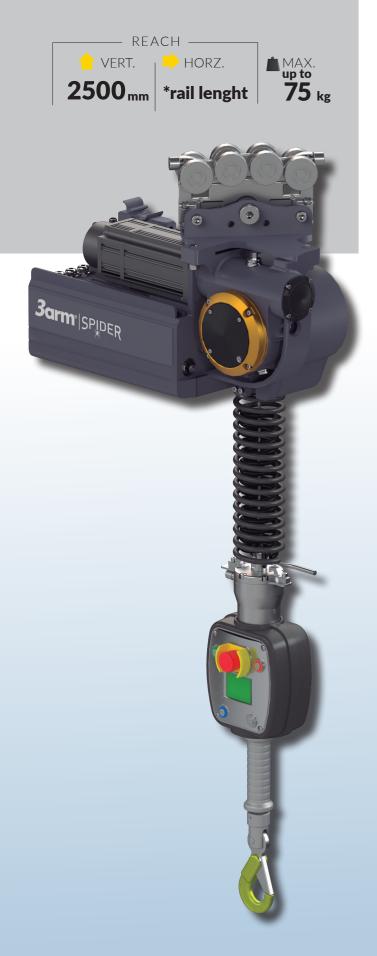

# **SMART LIFT SPIDER 75R**

The 3arm Smart Lift Spider 75R is an electronic rope balancer designed to be mounted on rail systems for manually handling loads up to 75kg

#### MEASURING CELL

The application of a measuring cell leads to an optimum running performance. Self- balancing and the weight of the load is displayed exactly.

## ENDLESS ROTATION

Rotary units are installed on the operating handle and the column. This allows endless turning and movement of the load.