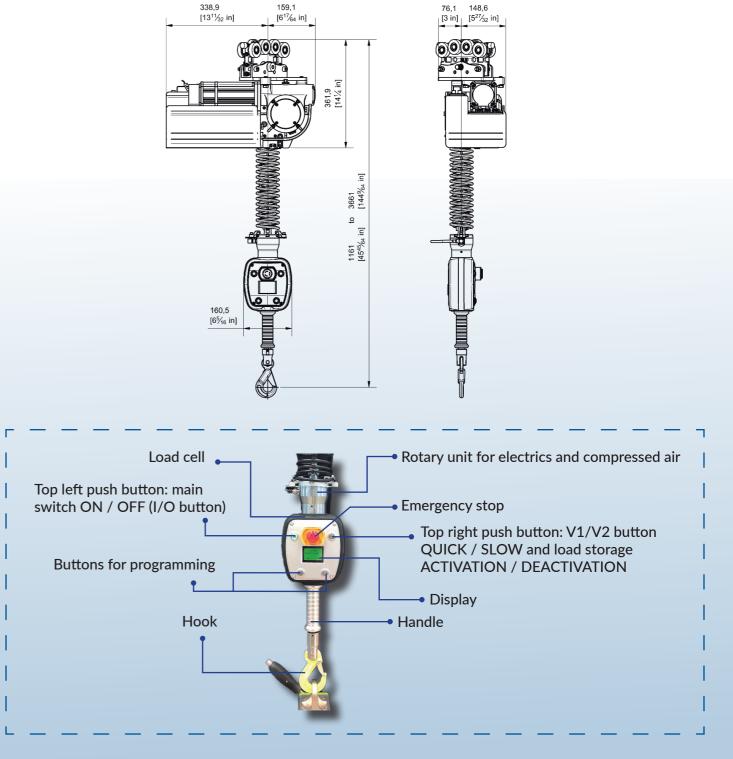

#### MEASURING CELL

The application of a measuring cell leads to an optimum running performance. Self- balancing and the weight of the load is displayed exactly.

## ENDLESS ROTATION

Rotary units are installed on the operating handle and the column. This allows endless turning and movement of the load.

#### • EASY PROGRAMMING

The device allows to easily set up different speeds as well as reducing the speed at the pick-up and release points.