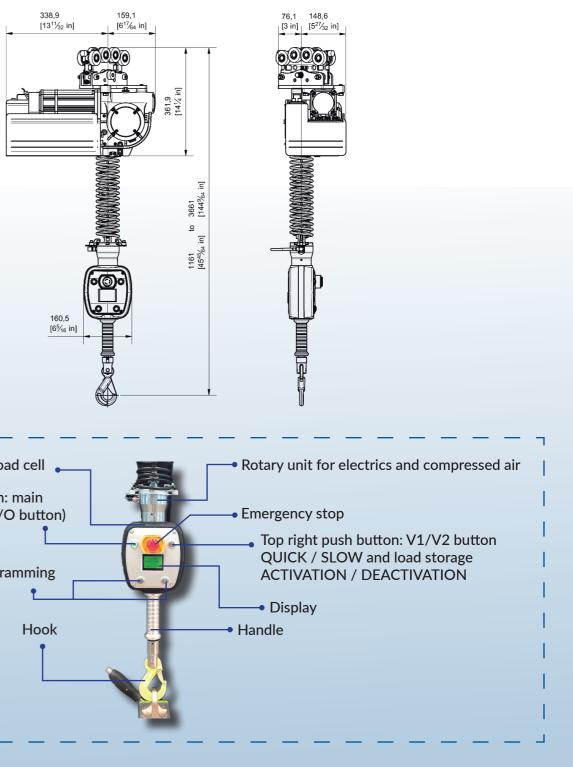

#### MEASURING CELL

The application of a measuring cell leads to an optimum running performance. Self- balancing and the weight of the load is displayed exactly.

## ENDLESS ROTATION

Rotary units are installed on the operating handle and the column. This allows endless turning and movement of the load.

#### • EASY PROGRAMMING

The device allows to easily set up different speeds as well as reducing the speed at the pick-up and release points.