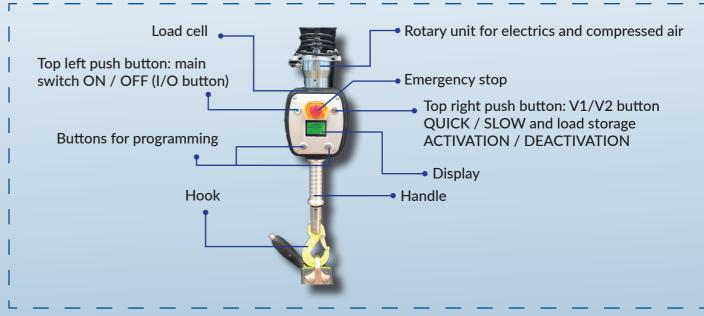

### MEASURING CELL

The application of a measuring cell leads to an optimum running performance. Self- balancing and the weight of the load is displayed exactly.

#### EASY PROGRAMMING

The device allows to easily set up different speeds as well as reducing the speed at the pick-up and release points.

### CUSTOMIZABLE

Flexible software to customize the device with different end effectors or other input output application needs