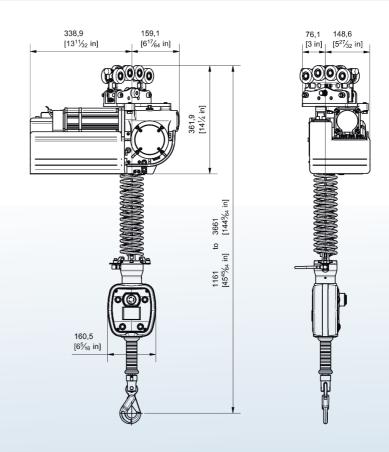

#### TECHNICAL DATA

**Load Capacity** 0-600 kg **Power Supply** 230 V

**Lifting speed** Up to 163mm/s . Adjustable in different heights. Pick up/release point.

Cable Stroke 1.25m

**Controls** Handle mode and load mode