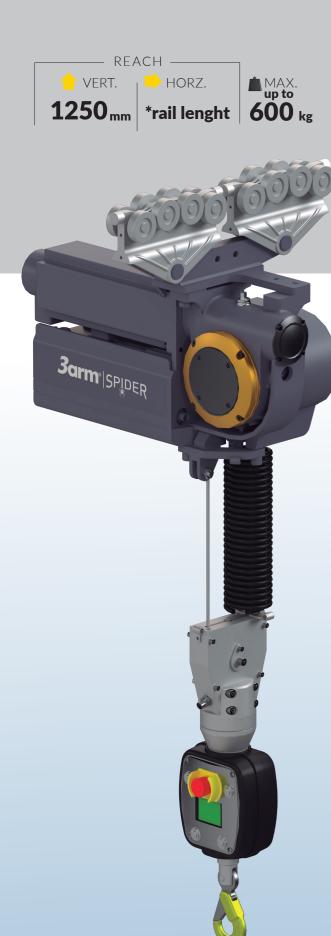

# **SMART LIFT SPIDER 600R**

The 3arm Smart Lift Spider 600R is an electronic rope balancer designed to be mounted on rail systems for manually handling loads up to 600kg

The 3arm Spider features make this rope balancer unique.

### MEASURING CELL

The application of a measuring cell leads to an optimum running performance. Self- balancing and the weight of the load is displayed exactly.

#### ENDLESS ROTATION

Rotary units are installed on the operating handle and the column. This allows endless turning and movement of the load.

#### RAIL SYSTEMS

The Spider can be mounted to any brand rail system due to a wide range of trolley adapting plates.