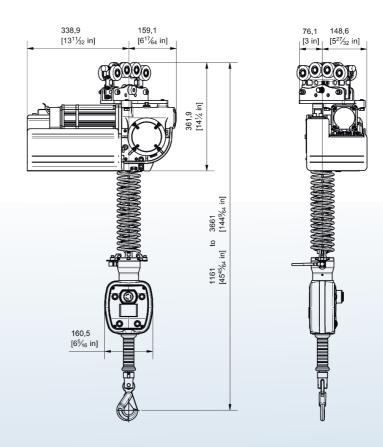

## SPIDER 300 R

**TECHNICAL DATA** 

**Load Capacity** 0-300 kg **Power Supply** 230 V

**Lifting speed** Up to 327mm/s . Adjustable in different heights. Pick up/release point.

Cable Stroke 2.5m

**Controls** Handle mode and load mode