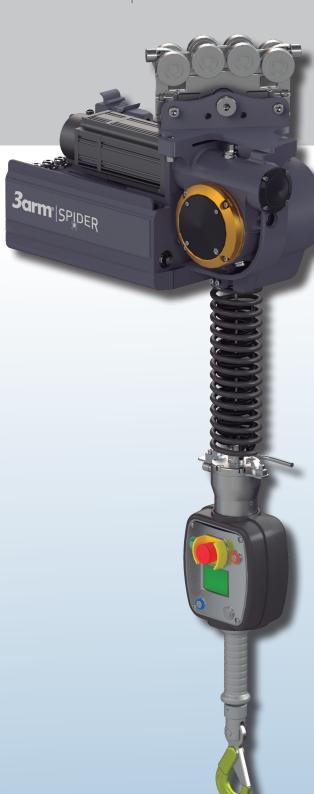

# SMART LIFT SPIDER 300 R

The 3arm Smart Lift Spider 300R is an electronic rope balancer designed to be mounted on rail systems for manually handling loads up to 300kg