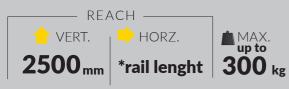

# SMART LIFT SPIDER 300 R

The 3arm Smart Lift Spider 300R is an electronic rope balancer designed to be mounted on rail systems for manually handling loads up to 300kg

## SPIDER 300 R

**TECHNICAL DATA** 

**Load Capacity** 0-300 kg **Power Supply** 230 V

**Lifting speed** Up to 327mm/s . Adjustable in different heights. Pick up/release point.

Cable Stroke 2.5m

**Controls** Handle mode and load mode