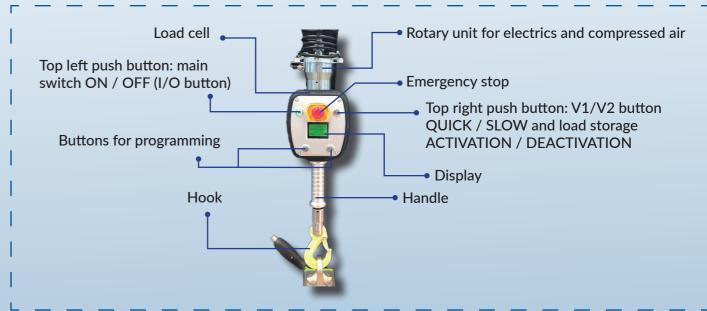

#### MEASURING CELL

The application of a measuring cell leads to an optimum running performance. Self- balancing and the weight of the load is displayed exactly.

#### ENDLESS ROTATION

Rotary units are installed on the operating handle and the column. This allows endless turning and movement of the load.

#### EASY PROGRAMMING

The device allows to easily set up different speeds as well as reducing the speed at the pick-up and release points.