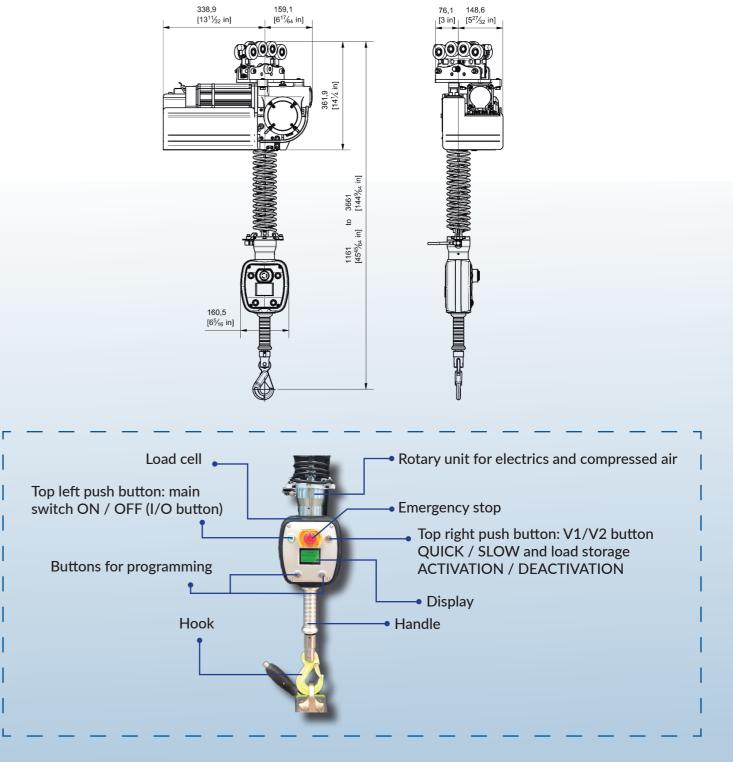

#### MEASURING CELL

The application of a measuring cell leads to an optimum running performance. Self- balancing and the weight of the load is displayed exactly.

### ENDLESS ROTATION

Rotary units are installed on the operating handle and the column. This allows endless turning and movement of the load.

#### • EASY PROGRAMMING

The device allows to easily set up different speeds as well as reducing the speed at the pick-up and release points.