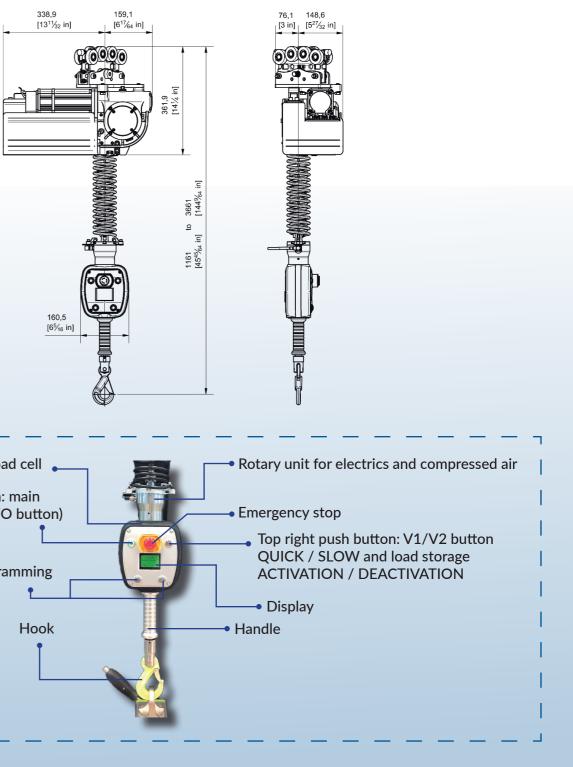

#### MEASURING CELL

The application of a measuring cell leads to an optimum running performance. Self- balancing and the weight of the load is displayed exactly.

### ENDLESS ROTATION

Rotary units are installed on the operating handle and the column. This allows endless turning and movement of the load.

#### • EASY PROGRAMMING

The device allows to easily set up different speeds as well as reducing the speed at the pick-up and release points.