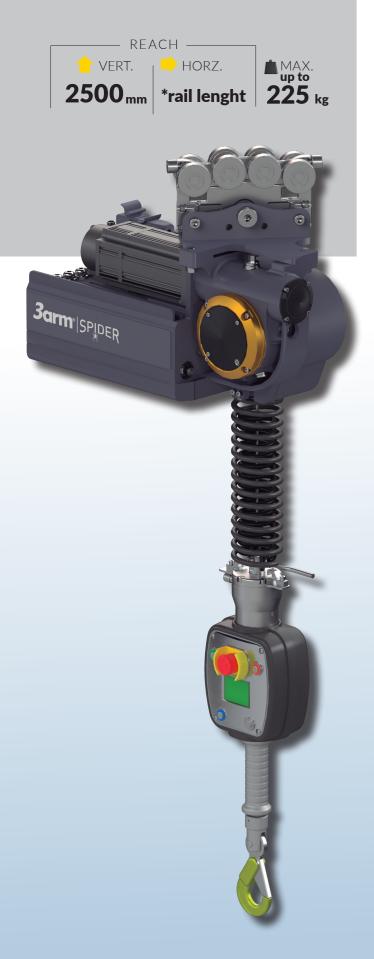

## **SMART LIFT SPIDER 225R**

The 3arm Smart Lift Spider 225R is an electronic rope balancer designed to be mounted on rail systems for manually handling loads up to 225kg

# SPIDER 225 R