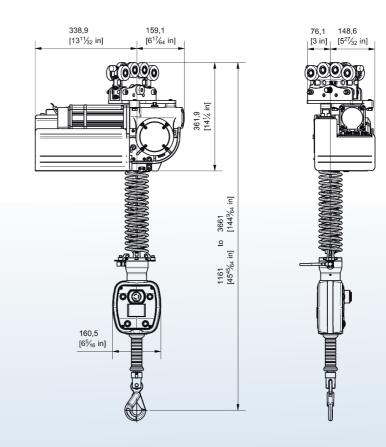

#### TECHNICAL DATA

**Load Capacity** 0-150 kg **Power Supply** 230 V

**Lifting speed** Up to 420mm/s . Adjustable in different heights. Pick up/release point.

Cable Stroke 2.5m

**Controls** Handle mode and load mode