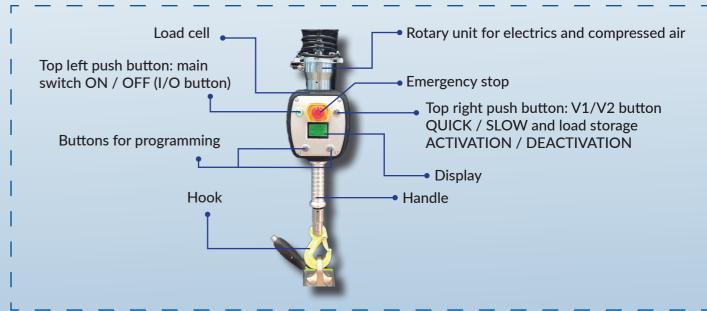

### MEASURING CELL

The application of a measuring cell leads to an optimum running performance. Self- balancing and the weight of the load is displayed exactly.

#### ENDLESS ROTATION

Rotary units are installed on the operating handle and the column. This allows endless turning and movement of the load.

#### EASY PROGRAMMING

The device allows to easily set up different speeds as well as reducing the speed at the pick-up and release points.