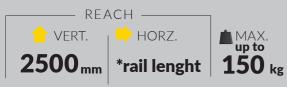

# **SMART LIFT SPIDER 150R**

The 3arm Smart Lift Spider 150R is an electronic rope balancer designed to be mounted on rail systems for manually handling loads up to 150kg

#### TECHNICAL DATA

**Load Capacity** 0-150 kg **Power Supply** 230 V

**Lifting speed** Up to 420mm/s . Adjustable in different heights. Pick up/release point.

Cable Stroke 2.5m

**Controls** Handle mode and load mode